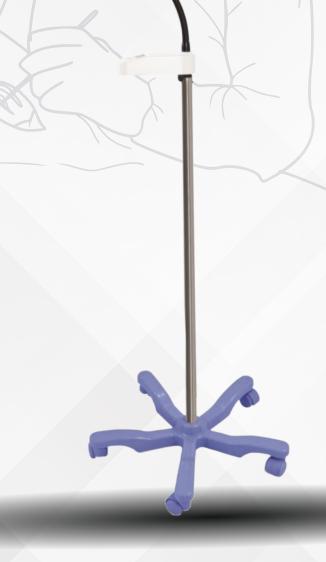

#### MEX ENTERPRISES We Share in Healthcare

# **MEL-900**

## **EXAMINATION LIGHT**



(Wall Mounted)



(Wall Mounted with Extended Rod)

## **Optional Battery Backup**





www.mediequipbazar.com



### **FEATURES**



## TECHNICAL SPECIFICATION

| Intnsity                | 55,000 Lux+/-10%         |
|-------------------------|--------------------------|
| Size of Light Field     | 125 cm                   |
| Colour Temperature      | 4500-5000k               |
| Colour Rendering Index  | 93 RA                    |
| LED Life                | >50,000 Hrs.             |
| Number of LED           | 21                       |
| Diameter of Light       | 150 mm                   |
| Brightness Control      | Touch                    |
| Power Supply            | Power 220 Volts/50 Hz AX |
| Battery Backup          | Optional                 |
| Colour of LED           | Double(Yellow & White)   |
| Illumination adjustment | 0% to 100%               |



#### *