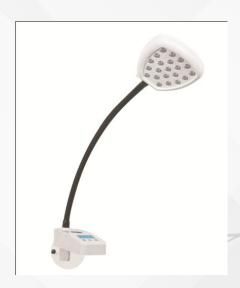

#### MEX ENTERPRISES We Share in Healthcare

# **MEL-900**

## **EXAMINATION LIGHT**



(Wall Mounted)



(Wall Mounted with Extended Rod)

## **Optional Battery Backup**





www.mediequipbazar.com



### **FEATURES**



## TECHNICAL SPECIFICATION

| Intnsity                | 55,000 Lux+/-10%         |
|-------------------------|--------------------------|
| Size of Light Field     | 125 cm                   |
| Colour Temperature      | 4500-5000k               |
| Colour Rendering Index  | 93 RA                    |
| LED Life                | >50,000 Hrs.             |
| Number of LED           | 21                       |
| Diameter of Light       | 150 mm                   |
| Brightness Control      | Touch                    |
| Power Supply            | Power 220 Volts/50 Hz AX |
| Battery Backup          | Optional                 |
| Colour of LED           | Dou