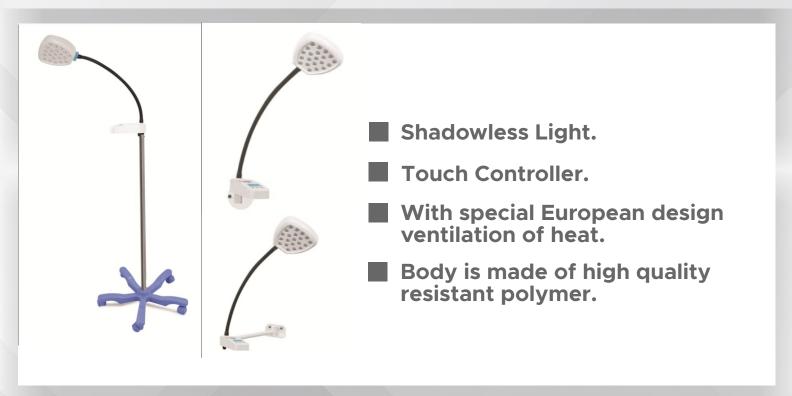

#### MEX ENTERPRISES We Share in Healthcare

# **MEL-900**

## **EXAMINATION LIGHT**



(Wall Mounted)



(Wall Mounted with Extended Rod)

## **Optional Battery Backup**





www.mediequipbazar.com



### **FEATURES**



## TECHNICAL SPECIFICATION

| Intnsity                | 55,000 Lux+/-10%         |
|-------------------------|--------------------------|
| Size of Light Field     | 125 cm                   |
| Colour Temperature      | 4500-5000k               |
| Colour Rendering Index  | 93 RA                    |
| LED Life                | >50,000 Hrs.             |
| Number of LED           | 21                       |
| Diameter of Light       | 150 mm                   |
| Brightness Control      | Touch                    |
| Power Supply            | Power 220 Volts/50 Hz AX |
| Battery Backup          | Optional                 |
| Colour of LED           | Double(Yellow & White)   |
| Illumination adjustment | 0% to 100%               |



#### **REGISTERED OFFICE**

#### **MEX ENTERPRISES**