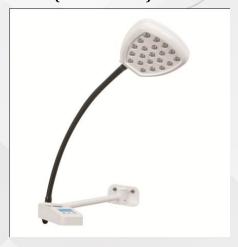

#### MEX ENTERPRISES We Share in Healthcare

# **MEL-900**

## **EXAMINATION LIGHT**



(Wall Mounted)



(Wall Mounted with Extended Rod)

## **Optional Battery Backup**





www.mediequipbazar.com



### **FEATURES**



## TECHNICAL SPECIFICATION

| Intnsity                | 55,000 Lux+/-10%         |
|-------------------------|--------------------------|
| Size of Light Field     | 125 cm                   |
| Colour Temperature      | 4500-5000k               |
| Colour Rendering Index  | 93 RA                    |
| LED Life                | >50,000 Hrs.             |
| Number of LED           | 21                       |
| Diameter of Light       | 150 mm                   |
| Brightness Control      | Touch                    |
| Power Supply            | Power 220 Volts/50 Hz AX |
| Battery Backup          | Optional                 |
| Colour of LED           | Double(Yellow & White